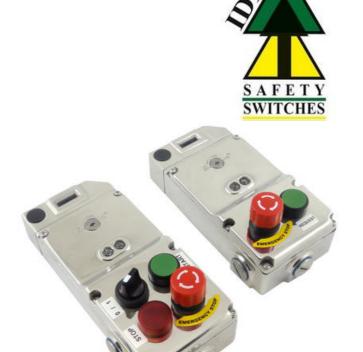

## PRODUCT DESCRIPTION

UGB-KLT-SS is a multifunctional device that provides integrated protection and comprehensive access control. The product is intended for applications in which the operator has full access to a dangerous zone.

The switch is available in stainless steel version. In addition, the switch can have 2 or 4 buttons (lamps, switches) that can be freely configured. The UGB-KLT-SS multifunctional access device is coded with RFID, which ensures the highest level of interference immunity in accordance with the requirements of ISO14119.